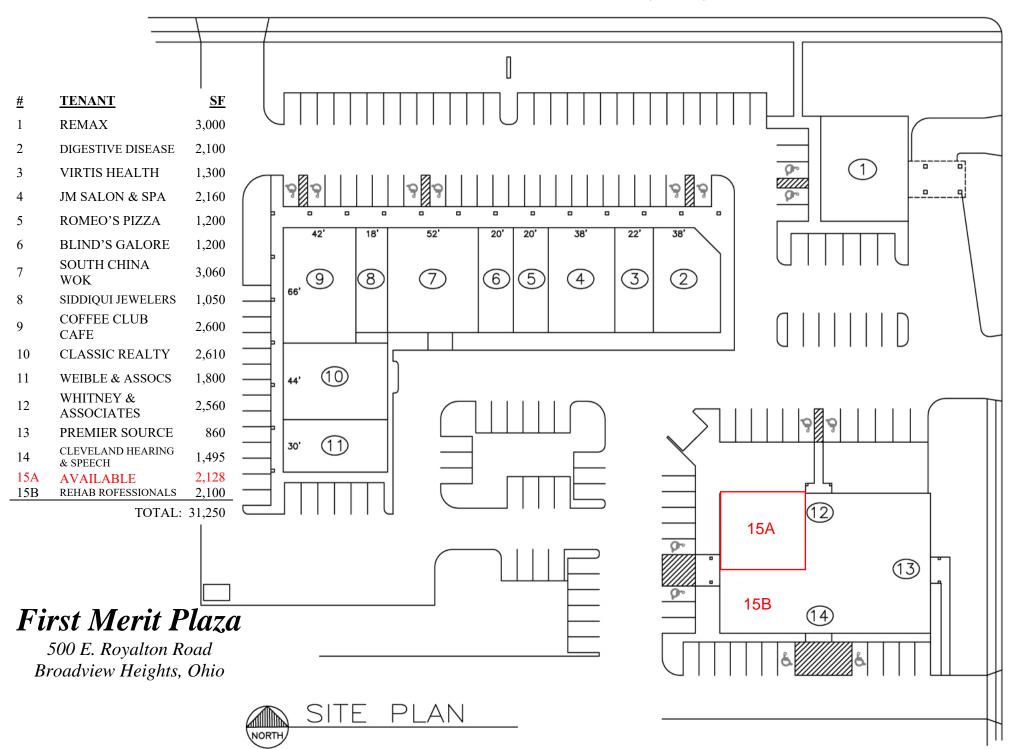

## 2,128 sq ft available

**Description:** 500 East Royalton Road located at the intersection of Broadview and Route 82. This center is 31,250 square feet and sits on the South side of the Street.

**Co-Tenants:** Inline with Coffee Club, First Merit Bank, Romeo's Pizza, Petroff Dental, etc. **Nearby Tenants:** Parma Hospital, Handel's Ice-cream, Boneyard, Giant Eagle, Chipotle, Jimmy Johns, Bob Evans, T-Mobile, Subway, Fast Signs, Pulp, etc.