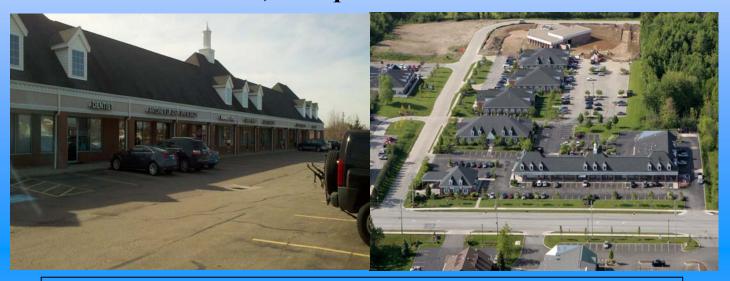

## 2,128 sq ft available

**Description:** 500 East Royalton Road located at the intersection of Broadview and Route 82. This center is 31,250 square feet and sits on the South side of the Street.

**Co-Tenants:** Inline with Coffee Club, First Merit Bank, Romeo's Pizza, Petroff Dental, etc. **Nearby Tenants:** Parma Hospital, Handel's Ice-cream, Boneyard, Giant Eagle, Chipotle, Jimmy Johns, Bob Evans, T-Mobile, Subway, Fast Signs, Pulp, etc.